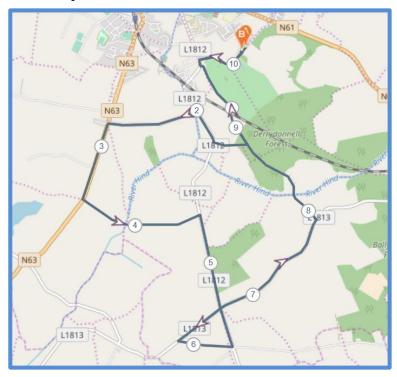

- Numbers for Postal entries will be sent out week of race, T-Shirt + non-postal numbers collection 9-7pm Friday evening and 9am to 11am on Sat 2nd July
- Toilets:
  - Adequate toilet facilities in Hotel and Portaloos+ Urinals in Carpark
- Safety:
  - Roads are open follow marshal instructions at all times
  - Race safety announcement at start line @ 11:25am
- Water stations
  - 3 Water stations on the route 2.5 miles, 5 miles and 7.5 miles
- Prizes:
  - Male and Female: 1<sup>st</sup> €250 + Trophy, 2<sup>nd</sup> €150 + Trophy, 3<sup>rd</sup> €100 + Trophy
  - Age Categories: 1<sup>st</sup> O40, O50, O60 male and female
  - Team Prize 1<sup>st</sup> Overall Team
  - Course Record: €500 Male + Female
- Post race:
  - · Refreshment and Prize giving in Hannon's Hotel

## **Course Map:**



## **Course Elevation:**